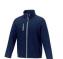

If you choose the Orion men's softshell jacket, you choose a great jacket. When it comes to clothing, the material is key, This jacket is made of Mechanical stretch woven of 100% Polyester, 250 g/m2, Bonding, Micro fleece of 100% Polyester. This jacket is the men's version. With an embroidery on this jacket you give it a particularly noble look. Jackets are also particularly popular for sponsoring clubs, youth groups or associations. In case of digital transfer it is not possible to choose white as a single logo colour on a coloured variant. Please choose transfer in this case.