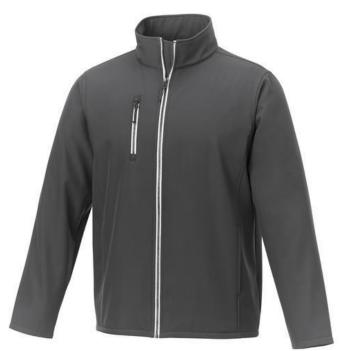

If you choose the Orion men's softshell jacket, you choose a great jacket. When it comes to clothing, the material is key, This jacket is made of Mechanical stretch woven of 100% Polyester, 250 g/m2, Bonding, Micro fleece of 100% Polyester. This jacket is the men's version. With an embroidery on this jacket you give it a particularly noble look. Jackets are also particularly popular for sponsoring clubs, youth groups or associations. In case of digital transfer it is not possible to choose white as a single logo colour on a coloured variant. Please choose transfer in this case.