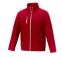

If you choose the Orion men's softshell jacket, you choose a great jacket. When it comes to clothing, the material is key, This jacket is made of Mechanical stretch woven of 100% Polyester, 250 g/m2, Bonding, Micro fleece of 100% Polyester. This jacket is the men's version. With an embroidery on this jacket you give it a particularly noble look. Jackets are also particularly popular for sponsoring clubs, youth groups or associations. In case of digital transfer it is not possible to choose white as a single logo colour on a coloured variant. Please choose transfer in this case.