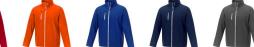

If you choose the Orion men's softshell jacket, you choose a great jacket. When it comes to clothing, the material is key, This jacket is made of Mechanical stretch woven of 100% Polyester, 250 g/m2, Bonding, Micro fleece of 100% Polyester. This jacket is the men's version. With an embroidery on this jacket you give it a particularly noble look. Jackets are also particularly popular for sponsoring clubs, youth groups or associations. In case of digital transfer it is not possible to choose white as a single logo colour on a coloured variant. Please choose transfer in this case.

Colour

Features

Brand: Elevate Essentials Minimum quantity: 3 Unit(s) Material: abs Weight: 633.00 g. Dishwasher proof No

Do you have a specific question or do you want more information about this item, please call 0800 43 46 98 9