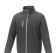

If you choose the Orion men's softshell jacket, you choose a great jacket. When it comes to clothing, the material is key, This jacket is made of Mechanical stretch woven of 100% Polyester, 250 g/m2, Bonding, Micro fleece of 100% Polyester. This jacket is the men's version. With an embroidery on this jacket you give it a particularly noble look. Jackets are also particularly popular for sponsoring clubs, youth groups or associations. In case of digital transfer it is not possible to choose white as a single logo colour on a coloured variant. Please choose transfer in this case.