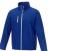

If you choose the Orion men's softshell jacket, you choose a great jacket. When it comes to clothing, the material is key, This jacket is made of Mechanical stretch woven of 100% Polyester, 250 g/m2, Bonding, Micro fleece of 100% Polyester. This jacket is the men's version. With an embroidery on this jacket you give it a particularly noble look. Jackets are also particularly popular for sponsoring clubs, youth groups or associations. In case of digital transfer it is not possible to choose white as a single logo colour on a coloured variant. Please choose transfer in this case.