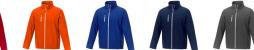

Colour

Features

Brand: Elevate Essentials Minimum quantity: 3 Unit(s) Material: abs Weight: 633.00 g. Dishwasher proof No

Do you have a specific question or do you want more information about this item, please call 0800 43 46 98 9