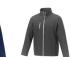

If you choose the Orion men's softshell jacket, you choose a great jacket. When it comes to clothing, the material is key, This jacket is made of Mechanical stretch woven of 100% Polyester, 250 g/m2, Bonding, Micro fleece of 100% Polyester. This jacket is the men's version. With an embroidery on this jacket you give it a particularly noble look. Jackets are also particularly popular for sponsoring clubs, youth groups or associations. In case of digital transfer it is not possible to choose white as a single logo colour on a coloured variant. Please choose transfer in this case.