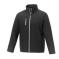

If you choose the Orion men's softshell jacket, you choose a great jacket. When it comes to clothing, the material is key, This jacket is made of Mechanical stretch woven of 100% Polyester, 250 g/m2, Bonding, Micro fleece of 100% Polyester. This jacket is the men's version. With an embroidery on this jacket you give it a particularly noble look. Jackets are also particularly popular for sponsoring clubs, youth groups or associations. In case of digital transfer it is not possible to choose white as a single logo colour on a coloured variant. Please choose transfer in this case.