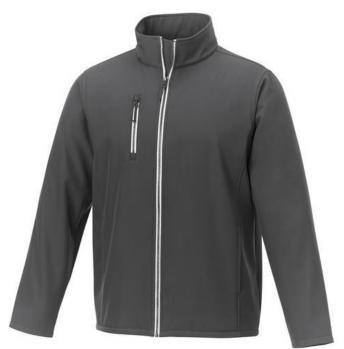

If you choose the Orion men's softshell jacket, you choose a great jacket. When it comes to clothing, the material is key, This jacket is made of Mechanical stretch woven of 100% Polyester, 250 g/m2, Bonding, Micro fleece of 100% Polyester. This jacket is the men's version. With an embroidery on this jacket you give it a particularly noble look. Jackets are also particularly popular for sponsoring clubs, youth groups or associations. In case of digital transfer it is not possible to choose white as a single logo colour on a coloured variant. Please choose transfer in this case.