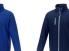

If you choose the Orion men's softshell jacket, you choose a great jacket. When it comes to clothing, the material is key, This jacket is made of Mechanical stretch woven of 100% Polyester, 250 g/m2, Bonding, Micro fleece of 100% Polyester. This jacket is the men's version. With an embroidery on this jacket you give it a particularly noble look. Jackets are also particularly popular for sponsoring clubs, youth groups or associations. In case of digital transfer it is not possible to choose white as a single logo colour on a coloured variant. Please choose transfer in this case.