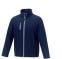

If you choose the Orion men's softshell jacket, you choose a great jacket. When it comes to clothing, the material is key, This jacket is made of Mechanical stretch woven of 100% Polyester, 250 g/m2, Bonding, Micro fleece of 100% Polyester. This jacket is the men's version. With an embroidery on this jacket you give it a particularly noble look. Jackets are also particularly popular for sponsoring clubs, youth groups or associations. In case of digital transfer it is not possible to choose white as a single logo colour on a coloured variant. Please choose transfer in this case.