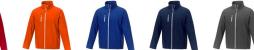

## Colour

Features

Brand: Elevate Essentials Minimum quantity: 3 Unit(s) Material: abs Weight: 633.00 g. Dishwasher proof No

Do you have a specific question or do you want more information about this item, please call 0800 43 46 98 9