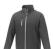

If you choose the Orion men's softshell jacket, you choose a great jacket. When it comes to clothing, the material is key, This jacket is made of Mechanical stretch woven of 100% Polyester, 250 g/m2, Bonding, Micro fleece of 100% Polyester. This jacket is the men's version. With an embroidery on this jacket you give it a particularly noble look. Jackets are also particularly popular for sponsoring clubs, youth groups or associations. In case of digital transfer it is not possible to choose white as a single logo colour on a coloured variant. Please choose transfer in this case.