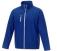

If you choose the Orion men's softshell jacket, you choose a great jacket. When it comes to clothing, the material is key, This jacket is made of Mechanical stretch woven of 100% Polyester, 250 g/m2, Bonding, Micro fleece of 100% Polyester. This jacket is the men's version. With an embroidery on this jacket you give it a particularly noble look. Jackets are also particularly popular for sponsoring clubs, youth groups or associations. In case of digital transfer it is not possible to choose white as a single logo colour on a coloured variant. Please choose transfer in this case.