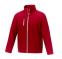

## Colour

Features

Brand: Elevate Essentials Minimum quantity: 3 Unit(s) Material: abs Weight: 633.00 g. Dishwasher proof No

Do you have a specific question or do you want more information about this item, please call 0800 43 46 98 9