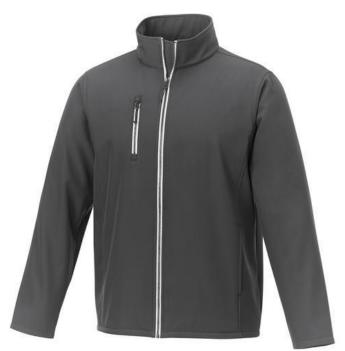

If you choose the Orion men's softshell jacket, you choose a great jacket. When it comes to clothing, the material is key, This jacket is made of Mechanical stretch woven of 100% Polyester, 250 g/m2, Bonding, Micro fleece of 100% Polyester. This jacket is the men's version. With an embroidery on this jacket you give it a particularly noble look. Jackets are also particularly popular for sponsoring clubs, youth groups or associations. In case of digital transfer it is not possible to choose white as a single logo colour on a coloured variant. Please choose transfer in this case.