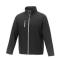

If you choose the Orion men's softshell jacket, you choose a great jacket. When it comes to clothing, the material is key, This jacket is made of Mechanical stretch woven of 100% Polyester, 250 g/m2, Bonding, Micro fleece of 100% Polyester. This jacket is the men's version. With an embroidery on this jacket you give it a particularly noble look. Jackets are also particularly popular for sponsoring clubs, youth groups or associations. In case of digital transfer it is not possible to choose white as a single logo colour on a coloured variant. Please choose transfer in this case.