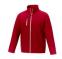

## Colour

Features

Brand: Elevate Essentials Minimum quantity: 3 Unit(s) Material: abs Weight: 633.00 g. Dishwasher proof No

Do you have a specific question or do you want more information about this item, please call 0800 43 46 98 9