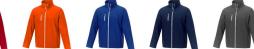

## Colour

Features

Brand: Elevate Essentials Minimum quantity: 3 Unit(s) Material: abs Weight: 633.00 g. Dishwasher proof No

Do you have a specific question or do you want more information about this item, please call 0800 43 46 98 9