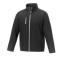

If you choose the Orion men's softshell jacket, you choose a great jacket. When it comes to clothing, the material is key, This jacket is made of Mechanical stretch woven of 100% Polyester, 250 g/m2, Bonding, Micro fleece of 100% Polyester. This jacket is the men's version. With an embroidery on this jacket you give it a particularly noble look. Jackets are also particularly popular for sponsoring clubs, youth groups or associations. In case of digital transfer it is not possible to choose white as a single logo colour on a coloured variant. Please choose transfer in this case.