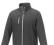

If you choose the Orion men's softshell jacket, you choose a great jacket. When it comes to clothing, the material is key, This jacket is made of Mechanical stretch woven of 100% Polyester, 250 g/m2, Bonding, Micro fleece of 100% Polyester. This jacket is the men's version. With an embroidery on this jacket you give it a particularly noble look. Jackets are also particularly popular for sponsoring clubs, youth groups or associations. In case of digital transfer it is not possible to choose white as a single logo colour on a coloured variant. Please choose transfer in this case.