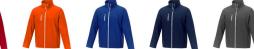

If you choose the Orion men's softshell jacket, you choose a great jacket. When it comes to clothing, the material is key, This jacket is made of Mechanical stretch woven of 100% Polyester, 250 g/m2, Bonding, Micro fleece of 100% Polyester. This jacket is the men's version. With an embroidery on this jacket you give it a particularly noble look. Jackets are also particularly popular for sponsoring clubs, youth groups or associations. In case of digital transfer it is not possible to choose white as a single logo colour on a coloured variant. Please choose transfer in this case.

Colour

Features

Brand: Elevate Essentials Minimum quantity: 3 Unit(s) Material: abs Weight: 633.00 g. Dishwasher proof No

Do you have a specific question or do you want more information about this item, please call 0800 43 46 98 9