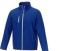

If you choose the Orion men's softshell jacket, you choose a great jacket. When it comes to clothing, the material is key, This jacket is made of Mechanical stretch woven of 100% Polyester, 250 g/m2, Bonding, Micro fleece of 100% Polyester. This jacket is the men's version. With an embroidery on this jacket you give it a particularly noble look. Jackets are also particularly popular for sponsoring clubs, youth groups or associations. In case of digital transfer it is not possible to choose white as a single logo colour on a coloured variant. Please choose transfer in this case.