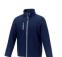

If you choose the Orion men's softshell jacket, you choose a great jacket. When it comes to clothing, the material is key, This jacket is made of Mechanical stretch woven of 100% Polyester, 250 g/m2, Bonding, Micro fleece of 100% Polyester. This jacket is the men's version. With an embroidery on this jacket you give it a particularly noble look. Jackets are also particularly popular for sponsoring clubs, youth groups or associations. In case of digital transfer it is not possible to choose white as a single logo colour on a coloured variant. Please choose transfer in this case.