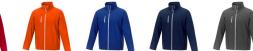

If you choose the Orion men's softshell jacket, you choose a great jacket. When it comes to clothing, the material is key, This jacket is made of Mechanical stretch woven of 100% Polyester, 250 g/m2, Bonding, Micro fleece of 100% Polyester. This jacket is the men's version. With an embroidery on this jacket you give it a particularly noble look. Jackets are also particularly popular for sponsoring clubs, youth groups or associations. In case of digital transfer it is not possible to choose white as a single logo colour on a coloured variant. Please choose transfer in this case.

Colour

Features

Brand: Elevate Essentials Minimum quantity: 3 Unit(s) Material: abs Weight: 633.00 g. Dishwasher proof No

Do you have a specific question or do you want more information about this item, please call 0800 43 46 98 9