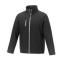

If you choose the Orion men's softshell jacket, you choose a great jacket. When it comes to clothing, the material is key, This jacket is made of Mechanical stretch woven of 100% Polyester, 250 g/m2, Bonding, Micro fleece of 100% Polyester. This jacket is the men's version. With an embroidery on this jacket you give it a particularly noble look. Jackets are also particularly popular for sponsoring clubs, youth groups or associations. In case of digital transfer it is not possible to choose white as a single logo colour on a coloured variant. Please choose transfer in this case.