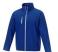

If you choose the Orion men's softshell jacket, you choose a great jacket. When it comes to clothing, the material is key, This jacket is made of Mechanical stretch woven of 100% Polyester, 250 g/m2, Bonding, Micro fleece of 100% Polyester. This jacket is the men's version. With an embroidery on this jacket you give it a particularly noble look. Jackets are also particularly popular for sponsoring clubs, youth groups or associations. In case of digital transfer it is not possible to choose white as a single logo colour on a coloured variant. Please choose transfer in this case.