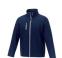

If you choose the Orion men's softshell jacket, you choose a great jacket. When it comes to clothing, the material is key, This jacket is made of Mechanical stretch woven of 100% Polyester, 250 g/m2, Bonding, Micro fleece of 100% Polyester. This jacket is the men's version. With an embroidery on this jacket you give it a particularly noble look. Jackets are also particularly popular for sponsoring clubs, youth groups or associations. In case of digital transfer it is not possible to choose white as a single logo colour on a coloured variant. Please choose transfer in this case.