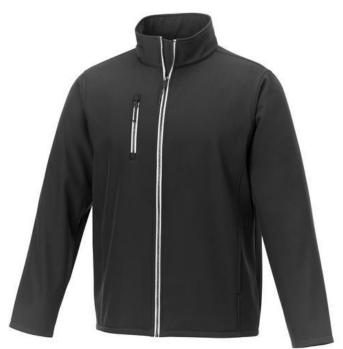

If you choose the Orion men's softshell jacket, you choose a great jacket. When it comes to clothing, the material is key, This jacket is made of Mechanical stretch woven of 100% Polyester, 250 g/m2, Bonding, Micro fleece of 100% Polyester. This jacket is the men's version. With an embroidery on this jacket you give it a particularly noble look. Jackets are also particularly popular for sponsoring clubs, youth groups or associations. In case of digital transfer it is not possible to choose white as a single logo colour on a coloured variant. Please choose transfer in this case.