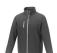

If you choose the Orion men's softshell jacket, you choose a great jacket. When it comes to clothing, the material is key, This jacket is made of Mechanical stretch woven of 100% Polyester, 250 g/m2, Bonding, Micro fleece of 100% Polyester. This jacket is the men's version. With an embroidery on this jacket you give it a particularly noble look. Jackets are also particularly popular for sponsoring clubs, youth groups or associations. In case of digital transfer it is not possible to choose white as a single logo colour on a coloured variant. Please choose transfer in this case.