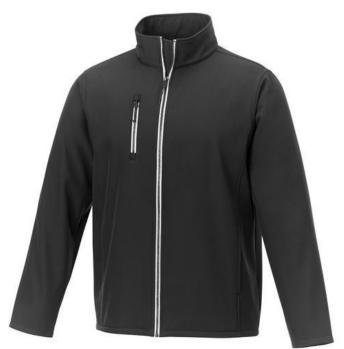

If you choose the Orion men's softshell jacket, you choose a great jacket. When it comes to clothing, the material is key, This jacket is made of Mechanical stretch woven of 100% Polyester, 250 g/m2, Bonding, Micro fleece of 100% Polyester. This jacket is the men's version. With an embroidery on this jacket you give it a particularly noble look. Jackets are also particularly popular for sponsoring clubs, youth groups or associations. In case of digital transfer it is not possible to choose white as a single logo colour on a coloured variant. Please choose transfer in this case.