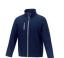

If you choose the Orion men's softshell jacket, you choose a great jacket. When it comes to clothing, the material is key, This jacket is made of Mechanical stretch woven of 100% Polyester, 250 g/m2, Bonding, Micro fleece of 100% Polyester. This jacket is the men's version. With an embroidery on this jacket you give it a particularly noble look. Jackets are also particularly popular for sponsoring clubs, youth groups or associations. In case of digital transfer it is not possible to choose white as a single logo colour on a coloured variant. Please choose transfer in this case.