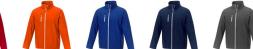

If you choose the Orion men's softshell jacket, you choose a great jacket. When it comes to clothing, the material is key, This jacket is made of Mechanical stretch woven of 100% Polyester, 250 g/m2, Bonding, Micro fleece of 100% Polyester. This jacket is the men's version. With an embroidery on this jacket you give it a particularly noble look. Jackets are also particularly popular for sponsoring clubs, youth groups or associations. In case of digital transfer it is not possible to choose white as a single logo colour on a coloured variant. Please choose transfer in this case.

Colour

Features

Brand: Elevate Essentials Minimum quantity: 3 Unit(s) Material: abs Weight: 633.00 g. Dishwasher proof No

Do you have a specific question or do you want more information about this item, please call 0800 43 46 98 9