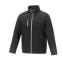

If you choose the Orion men's softshell jacket, you choose a great jacket. When it comes to clothing, the material is key, This jacket is made of Mechanical stretch woven of 100% Polyester, 250 g/m2, Bonding, Micro fleece of 100% Polyester. This jacket is the men's version. With an embroidery on this jacket you give it a particularly noble look. Jackets are also particularly popular for sponsoring clubs, youth groups or associations. In case of digital transfer it is not possible to choose white as a single logo colour on a coloured variant. Please choose transfer in this case.