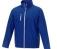

If you choose the Orion men's softshell jacket, you choose a great jacket. When it comes to clothing, the material is key, This jacket is made of Mechanical stretch woven of 100% Polyester, 250 g/m2, Bonding, Micro fleece of 100% Polyester. This jacket is the men's version. With an embroidery on this jacket you give it a particularly noble look. Jackets are also particularly popular for sponsoring clubs, youth groups or associations. In case of digital transfer it is not possible to choose white as a single logo colour on a coloured variant. Please choose transfer in this case.