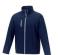

If you choose the Orion men's softshell jacket, you choose a great jacket. When it comes to clothing, the material is key, This jacket is made of Mechanical stretch woven of 100% Polyester, 250 g/m2, Bonding, Micro fleece of 100% Polyester. This jacket is the men's version. With an embroidery on this jacket you give it a particularly noble look. Jackets are also particularly popular for sponsoring clubs, youth groups or associations. In case of digital transfer it is not possible to choose white as a single logo colour on a coloured variant. Please choose transfer in this case.