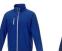

If you choose the Orion men's softshell jacket, you choose a great jacket. When it comes to clothing, the material is key, This jacket is made of Mechanical stretch woven of 100% Polyester, 250 g/m2, Bonding, Micro fleece of 100% Polyester. This jacket is the men's version. With an embroidery on this jacket you give it a particularly noble look. Jackets are also particularly popular for sponsoring clubs, youth groups or associations. In case of digital transfer it is not possible to choose white as a single logo colour on a coloured variant. Please choose transfer in this case.