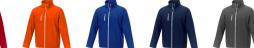

If you choose the Orion men's softshell jacket, you choose a great jacket. When it comes to clothing, the material is key, This jacket is made of Mechanical stretch woven of 100% Polyester, 250 g/m2, Bonding, Micro fleece of 100% Polyester. This jacket is the men's version. With an embroidery on this jacket you give it a particularly noble look. Jackets are also particularly popular for sponsoring clubs, youth groups or associations. In case of digital transfer it is not possible to choose white as a single logo colour on a coloured variant. Please choose transfer in this case.

Colour

Features

Brand: Elevate Essentials Minimum quantity: 3 Unit(s) Material: abs Weight: 633.00 g. Dishwasher proof No

Do you have a specific question or do you want more information about this item, please call 0800 43 46 98 9