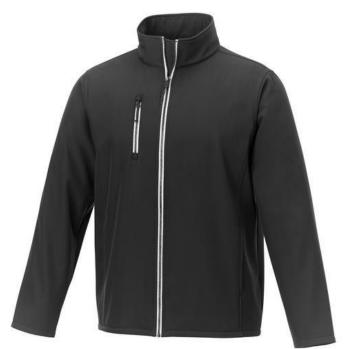

If you choose the Orion men's softshell jacket, you choose a great jacket. When it comes to clothing, the material is key, This jacket is made of Mechanical stretch woven of 100% Polyester, 250 g/m2, Bonding, Micro fleece of 100% Polyester. This jacket is the men's version. With an embroidery on this jacket you give it a particularly noble look. Jackets are also particularly popular for sponsoring clubs, youth groups or associations. In case of digital transfer it is not possible to choose white as a single logo colour on a coloured variant. Please choose transfer in this case.