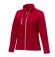

With Orion women's softshell jacket you are choosing an excellent jacket to print on. The jacket is made of Mechanical stretch woven of 100% Polyester, 250 g/m2, Bonding, Micro fleece of 100% Polyester. This is a women's jacket. An embroidery on this jacket looks particularly classy. Jackets are also particularly popular for sponsoring clubs, youth groups or associations. In case of digital transfer it is not possible to choose white as a single logo colour on a coloured variant. Please choose transfer in this case.

## Colour

Features

Brand: Elevate Essentials Minimum quantity: 3 Unit(s) Material: abs Weight: 506.67 g. Dishwasher proof No

Do you have a specific question or do you want more information about this item, please call 0800 43 46 98 9