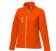

With Orion women's softshell jacket you are choosing an excellent jacket to print on. The jacket is made of Mechanical stretch woven of 100% Polyester, 250 g/m2, Bonding, Micro fleece of 100% Polyester. This is a women's jacket. An embroidery on this jacket looks particularly classy. Jackets are also particularly popular for sponsoring clubs, youth groups or associations. In case of digital transfer it is not possible to choose white as a single logo colour on a coloured variant. Please choose transfer in this case.

## Colour

Features

Brand: Elevate Essentials Minimum quantity: 3 Unit(s) Material: abs Weight: 506.67 g. Dishwasher proof No

Do you have a specific question or do you want more information about this item, please call 0800 43 46 98 9