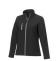

With Orion women's softshell jacket you are choosing an excellent jacket to print on. The jacket is made of Mechanical stretch woven of 100% Polyester, 250 g/m2, Bonding, Micro fleece of 100% Polyester. This is a women's jacket. An embroidery on this jacket looks particularly classy. Jackets are also particularly popular for sponsoring clubs, youth groups or associations. In case of digital transfer it is not possible to choose white as a single logo colour on a coloured variant. Please choose transfer in this case.