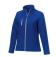

With Orion women's softshell jacket you are choosing an excellent jacket to print on. The jacket is made of Mechanical stretch woven of 100% Polyester, 250 g/m2, Bonding, Micro fleece of 100% Polyester. This is a women's jacket. An embroidery on this jacket looks particularly classy. Jackets are also particularly popular for sponsoring clubs, youth groups or associations. In case of digital transfer it is not possible to choose white as a single logo colour on a coloured variant. Please choose transfer in this case.

## Colour

Features

Brand: Elevate Essentials Minimum quantity: 3 Unit(s) Material: abs Weight: 506.67 g. Dishwasher proof No

Do you have a specific question or do you want more information about this item, please call 0800 43 46 98 9