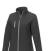

With Orion women's softshell jacket you are choosing an excellent jacket to print on. The jacket is made of Mechanical stretch woven of 100% Polyester, 250 g/m2, Bonding, Micro fleece of 100% Polyester. This is a women's jacket. An embroidery on this jacket looks particularly classy. Jackets are also particularly popular for sponsoring clubs, youth groups or associations. In case of digital transfer it is not possible to choose white as a single logo colour on a coloured variant. Please choose transfer in this case.