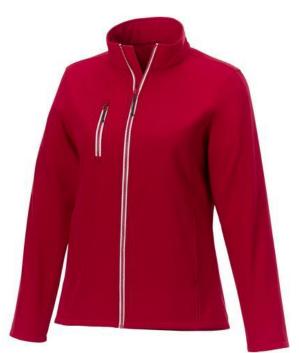

With Orion women's softshell jacket you are choosing an excellent jacket to print on. The jacket is made of Mechanical stretch woven of 100% Polyester, 250 g/m2, Bonding, Micro fleece of 100% Polyester. This is a women's jacket. An embroidery on this jacket looks particularly classy. Jackets are also particularly popular for sponsoring clubs, youth groups or associations. In case of digital transfer it is not possible to choose white as a single logo colour on a coloured variant. Please choose transfer in this case.