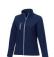

With Orion women's softshell jacket you are choosing an excellent jacket to print on. The jacket is made of Mechanical stretch woven of 100% Polyester, 250 g/m2, Bonding, Micro fleece of 100% Polyester. This is a women's jacket. An embroidery on this jacket looks particularly classy. Jackets are also particularly popular for sponsoring clubs, youth groups or associations. In case of digital transfer it is not possible to choose white as a single logo colour on a coloured variant. Please choose transfer in this case.