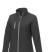

With Orion women's softshell jacket you are choosing an excellent jacket to print on. The jacket is made of Mechanical stretch woven of 100% Polyester, 250 g/m2, Bonding, Micro fleece of 100% Polyester. This is a women's jacket. An embroidery on this jacket looks particularly classy. Jackets are also particularly popular for sponsoring clubs, youth groups or associations. In case of digital transfer it is not possible to choose white as a single logo colour on a coloured variant. Please choose transfer in this case.