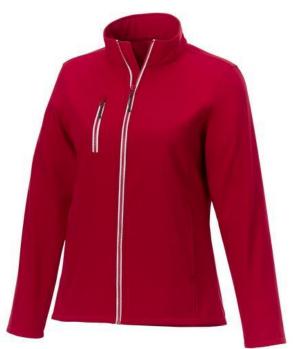

With Orion women's softshell jacket you are choosing an excellent jacket to print on. The jacket is made of Mechanical stretch woven of 100% Polyester, 250 g/m2, Bonding, Micro fleece of 100% Polyester. This is a women's jacket. An embroidery on this jacket looks particularly classy. Jackets are also particularly popular for sponsoring clubs, youth groups or associations. In case of digital transfer it is not possible to choose white as a single logo colour on a coloured variant. Please choose transfer in this case.