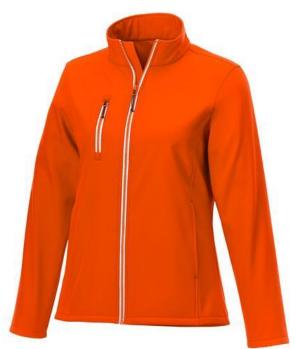

With Orion women's softshell jacket you are choosing an excellent jacket to print on. The jacket is made of Mechanical stretch woven of 100% Polyester, 250 g/m2, Bonding, Micro fleece of 100% Polyester. This is a women's jacket. An embroidery on this jacket looks particularly classy. Jackets are also particularly popular for sponsoring clubs, youth groups or associations. In case of digital transfer it is not possible to choose white as a single logo colour on a coloured variant. Please choose transfer in this case.