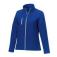

With Orion women's softshell jacket you are choosing an excellent jacket to print on. The jacket is made of Mechanical stretch woven of 100% Polyester, 250 g/m2, Bonding, Micro fleece of 100% Polyester. This is a women's jacket. An embroidery on this jacket looks particularly classy. Jackets are also particularly popular for sponsoring clubs, youth groups or associations. In case of digital transfer it is not possible to choose white as a single logo colour on a coloured variant. Please choose transfer in this case.