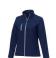

With Orion women's softshell jacket you are choosing an excellent jacket to print on. The jacket is made of Mechanical stretch woven of 100% Polyester, 250 g/m2, Bonding, Micro fleece of 100% Polyester. This is a women's jacket. An embroidery on this jacket looks particularly classy. Jackets are also particularly popular for sponsoring clubs, youth groups or associations. In case of digital transfer it is not possible to choose white as a single logo colour on a coloured variant. Please choose transfer in this case.