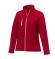

With Orion women's softshell jacket you are choosing an excellent jacket to print on. The jacket is made of Mechanical stretch woven of 100% Polyester, 250 g/m2, Bonding, Micro fleece of 100% Polyester. This is a women's jacket. An embroidery on this jacket looks particularly classy. Jackets are also particularly popular for sponsoring clubs, youth groups or associations. In case of digital transfer it is not possible to choose white as a single logo colour on a coloured variant. Please choose transfer in this case.