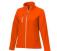

With Orion women's softshell jacket you are choosing an excellent jacket to print on. The jacket is made of Mechanical stretch woven of 100% Polyester, 250 g/m2, Bonding, Micro fleece of 100% Polyester. This is a women's jacket. An embroidery on this jacket looks particularly classy. Jackets are also particularly popular for sponsoring clubs, youth groups or associations. In case of digital transfer it is not possible to choose white as a single logo colour on a coloured variant. Please choose transfer in this case.