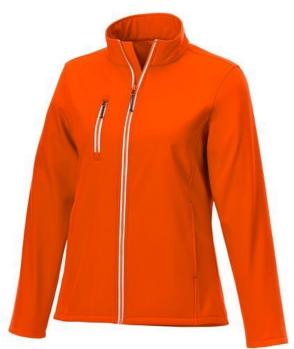

With Orion women's softshell jacket you are choosing an excellent jacket to print on. The jacket is made of Mechanical stretch woven of 100% Polyester, 250 g/m2, Bonding, Micro fleece of 100% Polyester. This is a women's jacket. An embroidery on this jacket looks particularly classy. Jackets are also particularly popular for sponsoring clubs, youth groups or associations. In case of digital transfer it is not possible to choose white as a single logo colour on a coloured variant. Please choose transfer in this case.