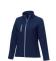

With Orion women's softshell jacket you are choosing an excellent jacket to print on. The jacket is made of Mechanical stretch woven of 100% Polyester, 250 g/m2, Bonding, Micro fleece of 100% Polyester. This is a women's jacket. An embroidery on this jacket looks particularly classy. Jackets are also particularly popular for sponsoring clubs, youth groups or associations. In case of digital transfer it is not possible to choose white as a single logo colour on a coloured variant. Please choose transfer in this case.