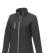

With Orion women's softshell jacket you are choosing an excellent jacket to print on. The jacket is made of Mechanical stretch woven of 100% Polyester, 250 g/m2, Bonding, Micro fleece of 100% Polyester. This is a women's jacket. An embroidery on this jacket looks particularly classy. Jackets are also particularly popular for sponsoring clubs, youth groups or associations. In case of digital transfer it is not possible to choose white as a single logo colour on a coloured variant. Please choose transfer in this case.