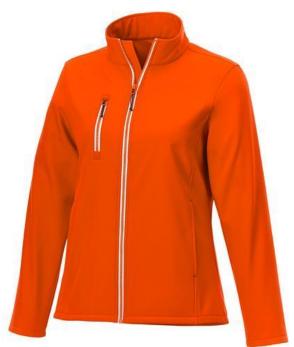

With Orion women's softshell jacket you are choosing an excellent jacket to print on. The jacket is made of Mechanical stretch woven of 100% Polyester, 250 g/m2, Bonding, Micro fleece of 100% Polyester. This is a women's jacket. An embroidery on this jacket looks particularly classy. Jackets are also particularly popular for sponsoring clubs, youth groups or associations. In case of digital transfer it is not possible to choose white as a single logo colour on a coloured variant. Please choose transfer in this case.