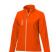

With Orion women's softshell jacket you are choosing an excellent jacket to print on. The jacket is made of Mechanical stretch woven of 100% Polyester, 250 g/m2, Bonding, Micro fleece of 100% Polyester. This is a women's jacket. An embroidery on this jacket looks particularly classy. Jackets are also particularly popular for sponsoring clubs, youth groups or associations. In case of digital transfer it is not possible to choose white as a single logo colour on a coloured variant. Please choose transfer in this case.