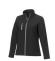

With Orion women's softshell jacket you are choosing an excellent jacket to print on. The jacket is made of Mechanical stretch woven of 100% Polyester, 250 g/m2, Bonding, Micro fleece of 100% Polyester. This is a women's jacket. An embroidery on this jacket looks particularly classy. Jackets are also particularly popular for sponsoring clubs, youth groups or associations. In case of digital transfer it is not possible to choose white as a single logo colour on a coloured variant. Please choose transfer in this case.