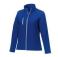

With Orion women's softshell jacket you are choosing an excellent jacket to print on. The jacket is made of Mechanical stretch woven of 100% Polyester, 250 g/m2, Bonding, Micro fleece of 100% Polyester. This is a women's jacket. An embroidery on this jacket looks particularly classy. Jackets are also particularly popular for sponsoring clubs, youth groups or associations. In case of digital transfer it is not possible to choose white as a single logo colour on a coloured variant. Please choose transfer in this case.