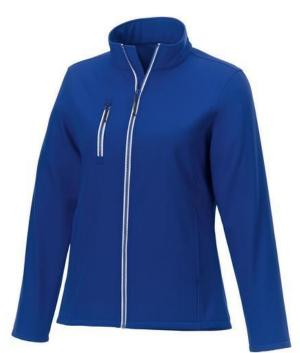

With Orion women's softshell jacket you are choosing an excellent jacket to print on. The jacket is made of Mechanical stretch woven of 100% Polyester, 250 g/m2, Bonding, Micro fleece of 100% Polyester. This is a women's jacket. An embroidery on this jacket looks particularly classy. Jackets are also particularly popular for sponsoring clubs, youth groups or associations. In case of digital transfer it is not possible to choose white as a single logo colour on a coloured variant. Please choose transfer in this case.