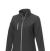

With Orion women's softshell jacket you are choosing an excellent jacket to print on. The jacket is made of Mechanical stretch woven of 100% Polyester, 250 g/m2, Bonding, Micro fleece of 100% Polyester. This is a women's jacket. An embroidery on this jacket looks particularly classy. Jackets are also particularly popular for sponsoring clubs, youth groups or associations. In case of digital transfer it is not possible to choose white as a single logo colour on a coloured variant. Please choose transfer in this case.