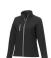

With Orion women's softshell jacket you are choosing an excellent jacket to print on. The jacket is made of Mechanical stretch woven of 100% Polyester, 250 g/m2, Bonding, Micro fleece of 100% Polyester. This is a women's jacket. An embroidery on this jacket looks particularly classy. Jackets are also particularly popular for sponsoring clubs, youth groups or associations. In case of digital transfer it is not possible to choose white as a single logo colour on a coloured variant. Please choose transfer in this case.