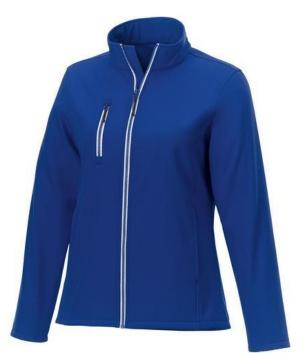

With Orion women's softshell jacket you are choosing an excellent jacket to print on. The jacket is made of Mechanical stretch woven of 100% Polyester, 250 g/m2, Bonding, Micro fleece of 100% Polyester. This is a women's jacket. An embroidery on this jacket looks particularly classy. Jackets are also particularly popular for sponsoring clubs, youth groups or associations. In case of digital transfer it is not possible to choose white as a single logo colour on a coloured variant. Please choose transfer in this case.