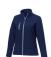

With Orion women's softshell jacket you are choosing an excellent jacket to print on. The jacket is made of Mechanical stretch woven of 100% Polyester, 250 g/m2, Bonding, Micro fleece of 100% Polyester. This is a women's jacket. An embroidery on this jacket looks particularly classy. Jackets are also particularly popular for sponsoring clubs, youth groups or associations. In case of digital transfer it is not possible to choose white as a single logo colour on a coloured variant. Please choose transfer in this case.