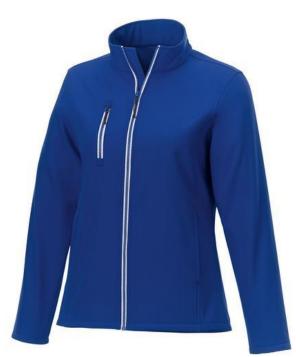

Features

With Orion women's softshell jacket you are choosing an excellent jacket to print on. The jacket is made of Mechanical stretch woven of 100% Polyester, 250 g/m2, Bonding, Micro fleece of 100% Polyester. This is a women's jacket. An embroidery on this jacket looks particularly classy. Jackets are also particularly popular for sponsoring clubs, youth groups or associations. In case of digital transfer it is not possible to choose white as a single logo colour on a coloured variant. Please choose transfer in this case.