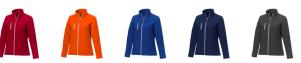

## Colour

Brand: Elevate Essentials Minimum quantity: 3 Unit(s) Material: abs Weight: 506.67 g. Dishwasher proof No

Do you have a specific question or do you want more information about this item, please call 0800 43 46 98 9