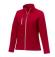

With Orion women's softshell jacket you are choosing an excellent jacket to print on. The jacket is made of Mechanical stretch woven of 100% Polyester, 250 g/m2, Bonding, Micro fleece of 100% Polyester. This is a women's jacket. An embroidery on this jacket looks particularly classy. Jackets are also particularly popular for sponsoring clubs, youth groups or associations. In case of digital transfer it is not possible to choose white as a single logo colour on a coloured variant. Please choose transfer in this case.