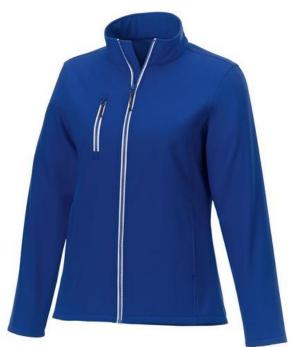

With Orion women's softshell jacket you are choosing an excellent jacket to print on. The jacket is made of Mechanical stretch woven of 100% Polyester, 250 g/m2, Bonding, Micro fleece of 100% Polyester. This is a women's jacket. An embroidery on this jacket looks particularly classy. Jackets are also particularly popular for sponsoring clubs, youth groups or associations. In case of digital transfer it is not possible to choose white as a single logo colour on a coloured variant. Please choose transfer in this case.