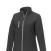

With Orion women's softshell jacket you are choosing an excellent jacket to print on. The jacket is made of Mechanical stretch woven of 100% Polyester, 250 g/m2, Bonding, Micro fleece of 100% Polyester. This is a women's jacket. An embroidery on this jacket looks particularly classy. Jackets are also particularly popular for sponsoring clubs, youth groups or associations. In case of digital transfer it is not possible to choose white as a single logo colour on a coloured variant. Please choose transfer in this case.