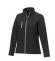

With Orion women's softshell jacket you are choosing an excellent jacket to print on. The jacket is made of Mechanical stretch woven of 100% Polyester, 250 g/m2, Bonding, Micro fleece of 100% Polyester. This is a women's jacket. An embroidery on this jacket looks particularly classy. Jackets are also particularly popular for sponsoring clubs, youth groups or associations. In case of digital transfer it is not possible to choose white as a single logo colour on a coloured variant. Please choose transfer in this case.