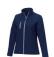

With Orion women's softshell jacket you are choosing an excellent jacket to print on. The jacket is made of Mechanical stretch woven of 100% Polyester, 250 g/m2, Bonding, Micro fleece of 100% Polyester. This is a women's jacket. An embroidery on this jacket looks particularly classy. Jackets are also particularly popular for sponsoring clubs, youth groups or associations. In case of digital transfer it is not possible to choose white as a single logo colour on a coloured variant. Please choose transfer in this case.