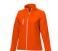

With Orion women's softshell jacket you are choosing an excellent jacket to print on. The jacket is made of Mechanical stretch woven of 100% Polyester, 250 g/m2, Bonding, Micro fleece of 100% Polyester. This is a women's jacket. An embroidery on this jacket looks particularly classy. Jackets are also particularly popular for sponsoring clubs, youth groups or associations. In case of digital transfer it is not possible to choose white as a single logo colour on a coloured variant. Please choose transfer in this case.