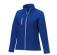

With Orion women's softshell jacket you are choosing an excellent jacket to print on. The jacket is made of Mechanical stretch woven of 100% Polyester, 250 g/m2, Bonding, Micro fleece of 100% Polyester. This is a women's jacket. An embroidery on this jacket looks particularly classy. Jackets are also particularly popular for sponsoring clubs, youth groups or associations. In case of digital transfer it is not possible to choose white as a single logo colour on a coloured variant. Please choose transfer in this case.