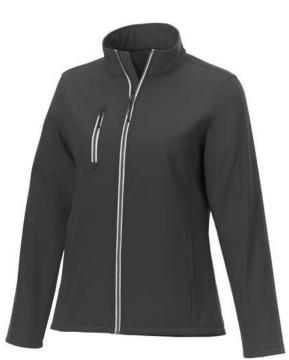

With Orion women's softshell jacket you are choosing an excellent jacket to print on. The jacket is made of Mechanical stretch woven of 100% Polyester, 250 g/m2, Bonding, Micro fleece of 100% Polyester. This is a women's jacket. An embroidery on this jacket looks particularly classy. Jackets are also particularly popular for sponsoring clubs, youth groups or associations. In case of digital transfer it is not possible to choose white as a single logo colour on a coloured variant. Please choose transfer in this case.