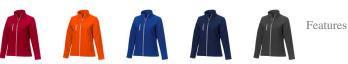

## Colour

Brand: Elevate Essentials Minimum quantity: 3 Unit(s) Material: abs Weight: 506.67 g. Dishwasher proof No

Do you have a specific question or do you want more information about this item, please call 0800 43 46 98 9