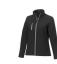

With Orion women's softshell jacket you are choosing an excellent jacket to print on. The jacket is made of Mechanical stretch woven of 100% Polyester, 250 g/m2, Bonding, Micro fleece of 100% Polyester. This is a women's jacket. An embroidery on this jacket looks particularly classy. Jackets are also particularly popular for sponsoring clubs, youth groups or associations. In case of digital transfer it is not possible to choose white as a single logo colour on a coloured variant. Please choose transfer in this case.