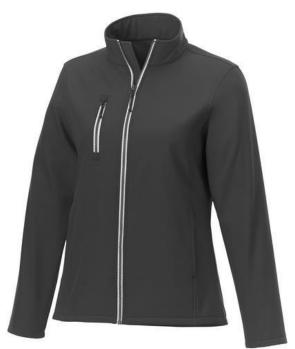

With Orion women's softshell jacket you are choosing an excellent jacket to print on. The jacket is made of Mechanical stretch woven of 100% Polyester, 250 g/m2, Bonding, Micro fleece of 100% Polyester. This is a women's jacket. An embroidery on this jacket looks particularly classy. Jackets are also particularly popular for sponsoring clubs, youth groups or associations. In case of digital transfer it is not possible to choose white as a single logo colour on a coloured variant. Please choose transfer in this case.