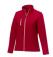

With Orion women's softshell jacket you are choosing an excellent jacket to print on. The jacket is made of Mechanical stretch woven of 100% Polyester, 250 g/m2, Bonding, Micro fleece of 100% Polyester. This is a women's jacket. An embroidery on this jacket looks particularly classy. Jackets are also particularly popular for sponsoring clubs, youth groups or associations. In case of digital transfer it is not possible to choose white as a single logo colour on a coloured variant. Please choose transfer in this case.