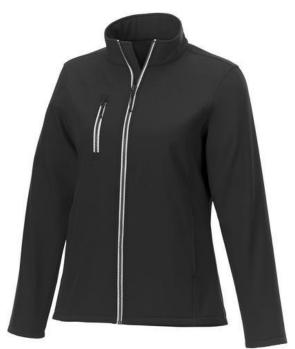

With Orion women's softshell jacket you are choosing an excellent jacket to print on. The jacket is made of Mechanical stretch woven of 100% Polyester, 250 g/m2, Bonding, Micro fleece of 100% Polyester. This is a women's jacket. An embroidery on this jacket looks particularly classy. Jackets are also particularly popular for sponsoring clubs, youth groups or associations. In case of digital transfer it is not possible to choose white as a single logo colour on a coloured variant. Please choose transfer in this case.