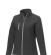

With Orion women's softshell jacket you are choosing an excellent jacket to print on. The jacket is made of Mechanical stretch woven of 100% Polyester, 250 g/m2, Bonding, Micro fleece of 100% Polyester. This is a women's jacket. An embroidery on this jacket looks particularly classy. Jackets are also particularly popular for sponsoring clubs, youth groups or associations. In case of digital transfer it is not possible to choose white as a single logo colour on a coloured variant. Please choose transfer in this case.