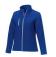

With Orion women's softshell jacket you are choosing an excellent jacket to print on. The jacket is made of Mechanical stretch woven of 100% Polyester, 250 g/m2, Bonding, Micro fleece of 100% Polyester. This is a women's jacket. An embroidery on this jacket looks particularly classy. Jackets are also particularly popular for sponsoring clubs, youth groups or associations. In case of digital transfer it is not possible to choose white as a single logo colour on a coloured variant. Please choose transfer in this case.