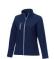

With Orion women's softshell jacket you are choosing an excellent jacket to print on. The jacket is made of Mechanical stretch woven of 100% Polyester, 250 g/m2, Bonding, Micro fleece of 100% Polyester. This is a women's jacket. An embroidery on this jacket looks particularly classy. Jackets are also particularly popular for sponsoring clubs, youth groups or associations. In case of digital transfer it is not possible to choose white as a single logo colour on a coloured variant. Please choose transfer in this case.