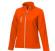

With Orion women's softshell jacket you are choosing an excellent jacket to print on. The jacket is made of Mechanical stretch woven of 100% Polyester, 250 g/m2, Bonding, Micro fleece of 100% Polyester. This is a women's jacket. An embroidery on this jacket looks particularly classy. Jackets are also particularly popular for sponsoring clubs, youth groups or associations. In case of digital transfer it is not possible to choose white as a single logo colour on a coloured variant. Please choose transfer in this case.