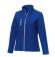

With Orion women's softshell jacket you are choosing an excellent jacket to print on. The jacket is made of Mechanical stretch woven of 100% Polyester, 250 g/m2, Bonding, Micro fleece of 100% Polyester. This is a women's jacket. An embroidery on this jacket looks particularly classy. Jackets are also particularly popular for sponsoring clubs, youth groups or associations. In case of digital transfer it is not possible to choose white as a single logo colour on a coloured variant. Please choose transfer in this case.