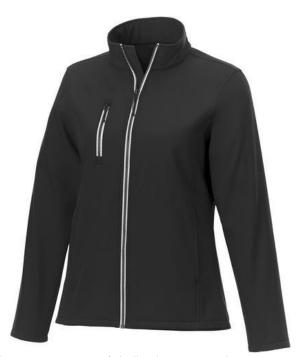

With Orion women's softshell jacket you are choosing an excellent jacket to print on. The jacket is made of Mechanical stretch woven of 100% Polyester, 250 g/m2, Bonding, Micro fleece of 100% Polyester. This is a women's jacket. An embroidery on this jacket looks particularly classy. Jackets are also particularly popular for sponsoring clubs, youth groups or associations. In case of digital transfer it is not possible to choose white as a single logo colour on a coloured variant. Please choose transfer in this case.