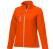

With Orion women's softshell jacket you are choosing an excellent jacket to print on. The jacket is made of Mechanical stretch woven of 100% Polyester, 250 g/m2, Bonding, Micro fleece of 100% Polyester. This is a women's jacket. An embroidery on this jacket looks particularly classy. Jackets are also particularly popular for sponsoring clubs, youth groups or associations. In case of digital transfer it is not possible to choose white as a single logo colour on a coloured variant. Please choose transfer in this case.