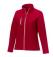

With Orion women's softshell jacket you are choosing an excellent jacket to print on. The jacket is made of Mechanical stretch woven of 100% Polyester, 250 g/m2, Bonding, Micro fleece of 100% Polyester. This is a women's jacket. An embroidery on this jacket looks particularly classy. Jackets are also particularly popular for sponsoring clubs, youth groups or associations. In case of digital transfer it is not possible to choose white as a single logo colour on a coloured variant. Please choose transfer in this case.