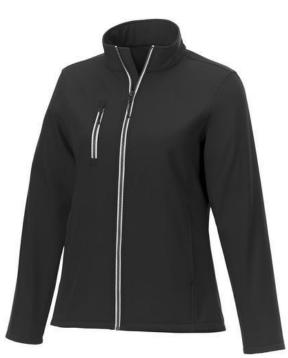

With Orion women's softshell jacket you are choosing an excellent jacket to print on. The jacket is made of Mechanical stretch woven of 100% Polyester, 250 g/m2, Bonding, Micro fleece of 100% Polyester. This is a women's jacket. An embroidery on this jacket looks particularly classy. Jackets are also particularly popular for sponsoring clubs, youth groups or associations. In case of digital transfer it is not possible to choose white as a single logo colour on a coloured variant. Please choose transfer in this case.