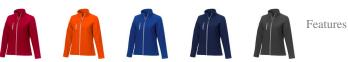

Colour

Brand: Elevate Essentials Minimum quantity: 3 Unit(s) Material: abs Weight: 506.67 g. Dishwasher proof No

Do you have a specific question or do you want more information about this item, please call 0800 43 46 98 9