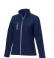

With Orion women's softshell jacket you are choosing an excellent jacket to print on. The jacket is made of Mechanical stretch woven of 100% Polyester, 250 g/m2, Bonding, Micro fleece of 100% Polyester. This is a women's jacket. An embroidery on this jacket looks particularly classy. Jackets are also particularly popular for sponsoring clubs, youth groups or associations. In case of digital transfer it is not possible to choose white as a single logo colour on a coloured variant. Please choose transfer in this case.