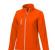

With Orion women's softshell jacket you are choosing an excellent jacket to print on. The jacket is made of Mechanical stretch woven of 100% Polyester, 250 g/m2, Bonding, Micro fleece of 100% Polyester. This is a women's jacket. An embroidery on this jacket looks particularly classy. Jackets are also particularly popular for sponsoring clubs, youth groups or associations. In case of digital transfer it is not possible to choose white as a single logo colour on a coloured variant. Please choose transfer in this case.