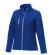

With Orion women's softshell jacket you are choosing an excellent jacket to print on. The jacket is made of Mechanical stretch woven of 100% Polyester, 250 g/m2, Bonding, Micro fleece of 100% Polyester. This is a women's jacket. An embroidery on this jacket looks particularly classy. Jackets are also particularly popular for sponsoring clubs, youth groups or associations. In case of digital transfer it is not possible to choose white as a single logo colour on a coloured variant. Please choose transfer in this case.