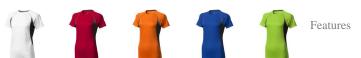

## Quebec short sleeve women's cool fit t-shirt 107460010

Are you aiming for maximum visibility at a competitive price? Then printed T-shirts are always an excellent choice. The Quebec short sleeve women's cool fit t-shirt is therefore an excellent choice. This shirt has short sleeves. The t-shirt is made of mesh with cool fit finish of 100% polyester, 145 g/m2. The polyester used makes the shirt particularly light and comfortable. This t-shirt features a crew neck, mesh side panels and reflective details. Important to know; this is a ladies shirt. T-shirts usually have large and different print areas, so that your logo gets the greatest possible attention here. In case of digital transfer it is not possible to choose white as a single logo colour on a coloured variant. Please choose transfer in this case. Colour