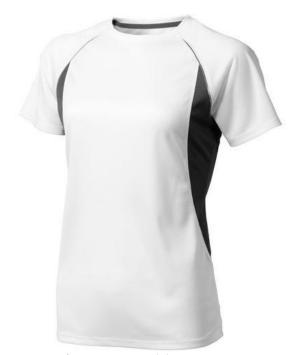

## Quebec short sleeve women's cool fit t-shirt 107460010

Are you aiming for maximum visibility at a competitive price? Then printed T-shirts are always an excellent choice. The Quebec short sleeve women's cool fit t-shirt is therefore an excellent choice. This shirt has short sleeves. The t-shirt is made of mesh with cool fit finish of 100% polyester, 145 g/m2. The polyester used makes the shirt particularly light and comfortable. This t-shirt features a crew neck, mesh side panels and reflective details. Important to know; this is a ladies shirt. T-shirts usually have large and different print areas, so that your logo gets the greatest possible attention here. In case of digital transfer it is not possible to choose white as a single logo colour on a coloured variant. Please choose transfer in this case. Colour