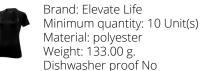

Are you aiming for maximum visibility at a competitive price? Then printed T-shirts are always an excellent choice. The Quebec short sleeve women's cool fit t-shirt is therefore an excellent choice. This shirt has short sleeves. The t-shirt is made of mesh with cool fit finish of 100% polyester, 145 g/m2. The polyester used makes the shirt particularly light and comfortable. This t-shirt features a crew neck, mesh side panels and reflective details. Important to know; this is a ladies shirt. T-shirts usually have large and different print areas, so that your logo gets the greatest possible attention here. In case of digital transfer it is not possible to choose white as a single logo colour on a coloured variant. Please choose transfer in this case.