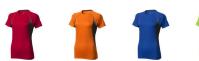

Are you aiming for maximum visibility at a competitive price? Then printed T-shirts are always an excellent choice. The Quebec short sleeve women's cool fit t-shirt is therefore an excellent choice. This shirt has short sleeves. The t-shirt is made of mesh with cool fit finish of 100% polyester, 145 g/m2. The polyester used makes the shirt particularly light and comfortable. This t-shirt features a crew neck, mesh side panels and reflective details. Important to know; this is a ladies shirt. T-shirts usually have large and different print areas, so that your logo gets the greatest possible attention here. In case of digital transfer it is not possible to choose white as a single logo colour on a coloured variant. Please choose transfer in this case.