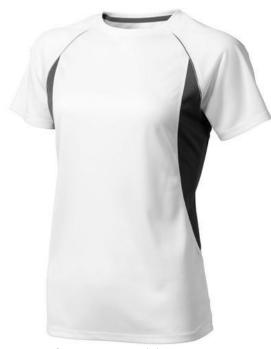

Are you aiming for maximum visibility at a competitive price? Then printed T-shirts are always an excellent choice. The Quebec short sleeve women's cool fit t-shirt is therefore an excellent choice. This shirt has short sleeves. The t-shirt is made of mesh with cool fit finish of 100% polyester, 145 g/m2. The polyester used makes the shirt particularly light and comfortable. This t-shirt features a crew neck, mesh side panels and reflective details. Important to know; this is a ladies shirt. T-shirts usually have large and different print areas, so that your logo gets the greatest possible attention here. In case of digital transfer it is not possible to choose white as a single logo colour on a coloured variant. Please choose transfer in this case.