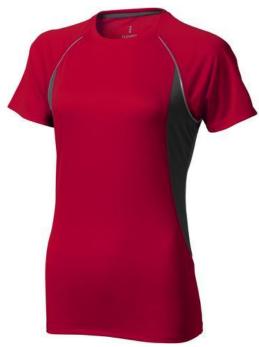

Are you aiming for maximum visibility at a competitive price? Then printed T-shirts are always an excellent choice. The Quebec short sleeve women's cool fit t-shirt is therefore an excellent choice. This shirt has short sleeves. The t-shirt is made of mesh with cool fit finish of 100% polyester, 145 g/m2. The polyester used makes the shirt particularly light and comfortable. This t-shirt features a crew neck, mesh side panels and reflective details. Important to know; this is a ladies shirt. T-shirts usually have large and different print areas, so that your logo gets the greatest possible attention here. In case of digital transfer it is not possible to choose white as a single logo colour on a coloured variant. Please choose transfer in this case.