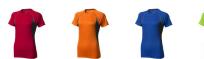

Are you aiming for maximum visibility at a competitive price? Then printed T-shirts are always an excellent choice. The Quebec short sleeve women's cool fit t-shirt is therefore an excellent choice. This shirt has short sleeves. The t-shirt is made of mesh with cool fit finish of 100% polyester, 145 g/m2. The polyester used makes the shirt particularly light and comfortable. This t-shirt features a crew neck, mesh side panels and reflective details. Important to know; this is a ladies shirt. T-shirts usually have large and different print areas, so that your logo gets the greatest possible attention here. In case of digital transfer it is not possible to choose white as a single logo colour on a coloured variant. Please choose transfer in this case.