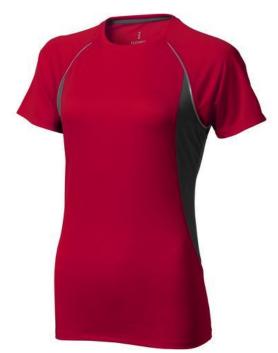

## Quebec short sleeve women's cool fit t-shirt 107460255

Are you aiming for maximum visibility at a competitive price? Then printed T-shirts are always an excellent choice. The Quebec short sleeve women's cool fit t-shirt is therefore an excellent choice. This shirt has short sleeves. The t-shirt is made of mesh with cool fit finish of 100% polyester, 145 g/m2. The polyester used makes the shirt particularly light and comfortable. This t-shirt features a crew neck, mesh side panels and reflective details. Important to know; this is a ladies shirt. T-shirts usually have large and different print areas, so that your logo gets the greatest possible attention here. In case of digital transfer it is not possible to choose white as a single logo colour on a coloured variant. Please choose transfer in this case. Colour