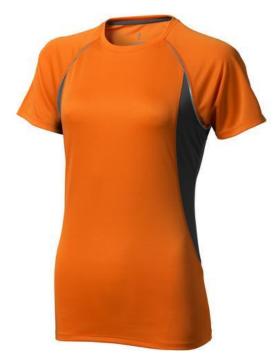

## Quebec short sleeve women's cool fit t-shirt 107460333

Are you aiming for maximum visibility at a competitive price? Then printed T-shirts are always an excellent choice. The Quebec short sleeve women's cool fit t-shirt is therefore an excellent choice. This shirt has short sleeves. The t-shirt is made of mesh with cool fit finish of 100% polyester, 145 g/m2. The polyester used makes the shirt particularly light and comfortable. This t-shirt features a crew neck, mesh side panels and reflective details. Important to know; this is a ladies shirt. T-shirts usually have large and different print areas, so that your logo gets the greatest possible attention here. In case of digital transfer it is not possible to choose white as a single logo colour on a coloured variant. Please choose transfer in this case. Colour