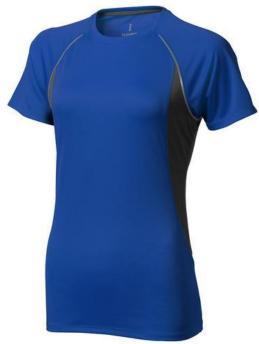

Are you aiming for maximum visibility at a competitive price? Then printed T-shirts are always an excellent choice. The Quebec short sleeve women's cool fit t-shirt is therefore an excellent choice. This shirt has short sleeves. The t-shirt is made of mesh with cool fit finish of 100% polyester, 145 g/m2. The polyester used makes the shirt particularly light and comfortable. This t-shirt features a crew neck, mesh side panels and reflective details. Important to know; this is a ladies shirt. T-shirts usually have large and different print areas, so that your logo gets the greatest possible attention here. In case of digital transfer it is not possible to choose white as a single logo colour on a coloured variant. Please choose transfer in this case.