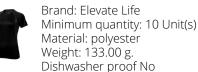

Are you aiming for maximum visibility at a competitive price? Then printed T-shirts are always an excellent choice. The Quebec short sleeve women's cool fit t-shirt is therefore an excellent choice. This shirt has short sleeves. The t-shirt is made of mesh with cool fit finish of 100% polyester, 145 g/m2. The polyester used makes the shirt particularly light and comfortable. This t-shirt features a crew neck, mesh side panels and reflective details. Important to know; this is a ladies shirt. T-shirts usually have large and different print areas, so that your logo gets the greatest possible attention here. In case of digital transfer it is not possible to choose white as a single logo colour on a coloured variant. Please choose transfer in this case.