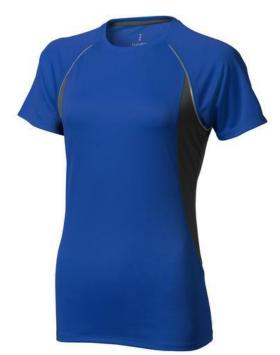

## Quebec short sleeve women's cool fit t-shirt 107460444

Are you aiming for maximum visibility at a competitive price? Then printed T-shirts are always an excellent choice. The Quebec short sleeve women's cool fit t-shirt is therefore an excellent choice. This shirt has short sleeves. The t-shirt is made of mesh with cool fit finish of 100% polyester, 145 g/m2. The polyester used makes the shirt particularly light and comfortable. This t-shirt features a crew neck, mesh side panels and reflective details. Important to know; this is a ladies shirt. T-shirts usually have large and different print areas, so that your logo gets the greatest possible attention here. In case of digital transfer it is not possible to choose white as a single logo colour on a coloured variant. Please choose transfer in this case. Colour