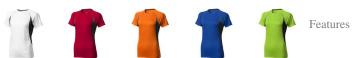

## Quebec short sleeve women's cool fit t-shirt 107460444

Are you aiming for maximum visibility at a competitive price? Then printed T-shirts are always an excellent choice. The Quebec short sleeve women's cool fit t-shirt is therefore an excellent choice. This shirt has short sleeves. The t-shirt is made of mesh with cool fit finish of 100% polyester, 145 g/m2. The polyester used makes the shirt particularly light and comfortable. This t-shirt features a crew neck, mesh side panels and reflective details. Important to know; this is a ladies shirt. T-shirts usually have large and different print areas, so that your logo gets the greatest possible attention here. In case of digital transfer it is not possible to choose white as a single logo colour on a coloured variant. Please choose transfer in this case. Colour