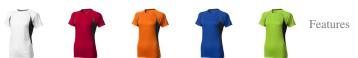

## Quebec short sleeve women's cool fit t-shirt 107460995

Are you aiming for maximum visibility at a competitive price? Then printed T-shirts are always an excellent choice. The Quebec short sleeve women's cool fit t-shirt is therefore an excellent choice. This shirt has short sleeves. The t-shirt is made of mesh with cool fit finish of 100% polyester, 145 g/m2. The polyester used makes the shirt particularly light and comfortable. This t-shirt features a crew neck, mesh side panels and reflective details. Important to know; this is a ladies shirt. T-shirts usually have large and different print areas, so that your logo gets the greatest possible attention here. In case of digital transfer it is not possible to choose white as a single logo colour on a coloured variant. Please choose transfer in this case. Colour