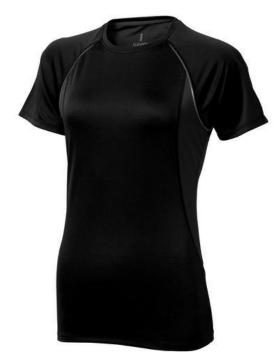

## Quebec short sleeve women's cool fit t-shirt 107460995

Are you aiming for maximum visibility at a competitive price? Then printed T-shirts are always an excellent choice. The Quebec short sleeve women's cool fit t-shirt is therefore an excellent choice. This shirt has short sleeves. The t-shirt is made of mesh with cool fit finish of 100% polyester, 145 g/m2. The polyester used makes the shirt particularly light and comfortable. This t-shirt features a crew neck, mesh side panels and reflective details. Important to know; this is a ladies shirt. T-shirts usually have large and different print areas, so that your logo gets the greatest possible attention here. In case of digital transfer it is not possible to choose white as a single logo colour on a coloured variant. Please choose transfer in this case. Colour