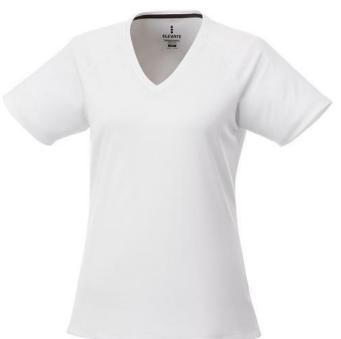

transfer in this case.

Are you aiming for maximum visibility at a competitive price? Then printed T-shirts are always an excellent choice. The Amery short sleeve women's cool fit v-neck t-shirt lends itself perfectly to a beautiful print. This shirt has short sleeves. The t-shirt is made of mesh with cool fit finish of 100% polyester, 145 g/m2. Due to the fabric composition with polyester, this shirt is very light and comfortable. In addition, it dries very quickly. This t-shirt features a V-neckline and reflective details. it's good to know that this is a women's shirt. There are generally also men's shirts available in the same style. T-shirts usually have large and different print areas, so that your logo gets the greatest possible attention here. In case of digital transfer it is not possible to choose white as a single logo colour on a coloured variant. Please choose