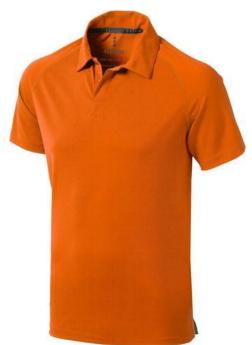

Features

Do you need a polo shirt for your team or for an event? Maybe even for your own merchandise? Whatever the occasion, polo shirts are very popular. If you choose the Ottawa short sleeve men's cool fit polo, you are choosing a great polo shirt. The polo shirt has short sleeve. The fit of the shirt is Regular Fit. The material of the polo is Piqué knit with cool fit finish of 100% Polyester, 220 g/m2. This polo shirt is a men's version. Most of our polo shirts are available in men's and women's models. By embroidering this polo shirt, you are choosing a particularly elegant technique for applying your logo. Do you really want a polo, but aren't sure which one or have further questions? Our sales consultants are at your side with advice and action.In case of digital transfer it is not possible to choose white as a single logo colour on a coloured variant. Please choose transfer in this case.