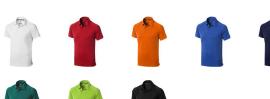

## Colour

Brand: Elevate Life Minimum quantity: 3 Unit(s) Material: polyester Weight: 228.00 g. Dishwasher proof No

Do you have a specific question or do you want more information about this item, please call 0800 43 46 98 9