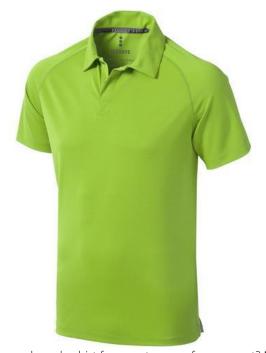

Do you need a polo shirt for your team or for an event? Maybe even for your own merchandise? Whatever the occasion, polo shirts are very popular. If you choose the Ottawa short sleeve men's cool fit polo, you are choosing a great polo shirt. The polo shirt has short sleeve. The fit of the shirt is Regular Fit. The material of the polo is Piqué knit with cool fit finish of 100% Polyester, 220 g/m2. This polo shirt is a men's version. Most of our polo shirts are available in men's and women's models. By embroidering this polo shirt, you are choosing a particularly elegant technique for applying your logo. Do you really want a polo, but aren't sure which one or have further questions? Our sales consultants are at your side with advice and action.In case of digital transfer it is not possible to choose white as a single logo colour on a coloured variant. Please choose transfer in this case. Colour