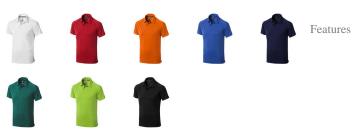

Do you need a polo shirt for your team or for an event? Maybe even for your own merchandise? Whatever the occasion, polo shirts are very popular. If you choose the Ottawa short sleeve men's cool fit polo, you are choosing a great polo shirt. The polo shirt has short sleeve. The fit of the shirt is Regular Fit. The material of the polo is Piqué knit with cool fit finish of 100% Polyester, 220 g/m2. This polo shirt is a men's version. Most of our polo shirts are available in men's and women's models. By embroidering this polo shirt, you are choosing a particularly elegant technique for applying your logo. Do you really want a polo, but aren't sure which one or have further questions? Our sales consultants are at your side with advice and action.In case of digital transfer it is not possible to choose white as a single logo colour on a coloured variant. Please choose transfer in this case. Colour