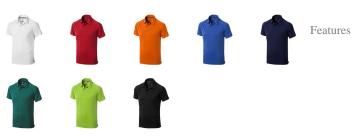

Do you need a polo shirt for your team or for an event? Maybe even for your own merchandise? Whatever the occasion, polo shirts are very popular. If you choose the Ottawa short sleeve men's cool fit polo, you are choosing a great polo shirt. The polo shirt has short sleeve. The fit of the shirt is Regular Fit. The material of the polo is Piqué knit with cool fit finish of 100% Polyester, 220 g/m2. This polo shirt is a men's version. Most of our polo shirts are available in men's and women's models. By embroidering this polo shirt, you are choosing a particularly elegant technique for applying your logo. Do you really want a polo, but aren't sure which one or have further questions? Our sales consultants are at your side with advice and action.In case of digital transfer it is not possible to choose white as a single logo colour on a coloured variant. Please choose transfer in this case. Colour