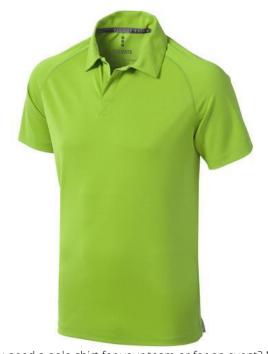

Do you need a polo shirt for your team or for an event? Maybe even for your own merchandise? Whatever the occasion, polo shirts are very popular. If you choose the Ottawa short sleeve men's cool fit polo, you are choosing a great polo shirt. The polo shirt has short sleeve. The fit of the shirt is Regular Fit. The material of the polo is Piqué knit with cool fit finish of 100% Polyester, 220 g/m2. This polo shirt is a men's version. Most of our polo shirts are available in men's and women's models. By embroidering this polo shirt, you are choosing a particularly elegant technique for applying your logo. Do you really want a polo, but aren't sure which one or have further questions? Our sales consultants are at your side with advice and action.In case of digital transfer it is not possible to choose white as a single logo colour on a coloured variant. Please choose transfer in this case. Colour