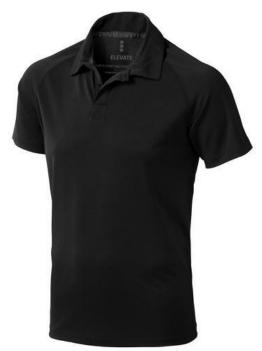

Do you need a polo shirt for your team or for an event? Maybe even for your own merchandise? Whatever the occasion, polo shirts are very popular. If you choose the Ottawa short sleeve men's cool fit polo, you are choosing a great polo shirt. The polo shirt has short sleeve. The fit of the shirt is Regular Fit. The material of the polo is Piqué knit with cool fit finish of 100% Polyester, 220 g/m2. This polo shirt is a men's version. Most of our polo shirts are available in men's and women's models. By embroidering this polo shirt, you are choosing a particularly elegant technique for applying your logo. Do you really want a polo, but aren't sure which one or have further questions? Our sales consultants are at your side with advice and action. In case of digital transfer it is not possible to choose white as a single logo colour on a coloured variant. Please choose transfer in this case.