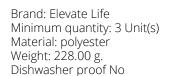

Do you need a polo shirt for your team or for an event? Maybe even for your own merchandise? Whatever the occasion, polo shirts are very popular. If you choose the Ottawa short sleeve men's cool fit polo, you are choosing a great polo shirt. The polo shirt has short sleeve. The fit of the shirt is Regular Fit. The material of the polo is Piqué knit with cool fit finish of 100% Polyester, 220 g/m2. This polo shirt is a men's version. Most of our polo shirts are available in men's and women's models. By embroidering this polo shirt, you are choosing a particularly elegant technique for applying your logo. Do you really want a polo, but aren't sure which one or have further questions? Our sales consultants are at your side with advice and action. In case of digital transfer it is not possible to choose white as a single logo colour on a coloured variant. Please choose transfer in this case.