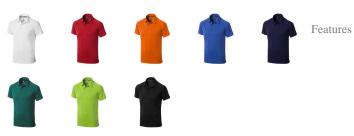

Do you need a polo shirt for your team or for an event? Maybe even for your own merchandise? Whatever the occasion, polo shirts are very popular. If you choose the Ottawa short sleeve men's cool fit polo, you are choosing a great polo shirt. The polo shirt has short sleeve. The fit of the shirt is Regular Fit. The material of the polo is Piqué knit with cool fit finish of 100% Polyester, 220 g/m2. This polo shirt is a men's version. Most of our polo shirts are available in men's and women's models. By embroidering this polo shirt, you are choosing a particularly elegant technique for applying your logo. Do you really want a polo, but aren't sure which one or have further questions? Our sales consultants are at your side with advice and action.In case of digital transfer it is not possible to choose white as a single logo colour on a coloured variant. Please choose transfer in this case. Colour