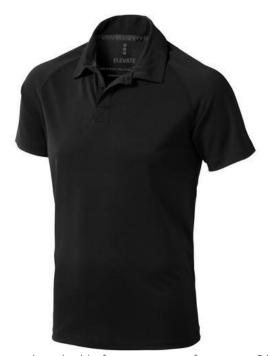

Do you need a polo shirt for your team or for an event? Maybe even for your own merchandise? Whatever the occasion, polo shirts are very popular. If you choose the Ottawa short sleeve men's cool fit polo, you are choosing a great polo shirt. The polo shirt has short sleeve. The fit of the shirt is Regular Fit. The material of the polo is Piqué knit with cool fit finish of 100% Polyester, 220 g/m2. This polo shirt is a men's version. Most of our polo shirts are available in men's and women's models. By embroidering this polo shirt, you are choosing a particularly elegant technique for applying your logo. Do you really want a polo, but aren't sure which one or have further questions? Our sales consultants are at your side with advice and action.In case of digital transfer it is not possible to choose white as a single logo colour on a coloured variant. Please choose transfer in this case. Colour