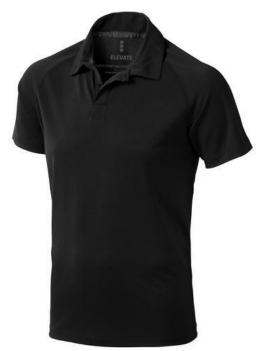

Do you need a polo shirt for your team or for an event? Maybe even for your own merchandise? Whatever the occasion, polo shirts are very popular. If you choose the Ottawa short sleeve men's cool fit polo, you are choosing a great polo shirt. The polo shirt has short sleeve. The fit of the shirt is Regular Fit. The material of the polo is Piqué knit with cool fit finish of 100% Polyester, 220 g/m2. This polo shirt is a men's version. Most of our polo shirts are available in men's and women's models. By embroidering this polo shirt, you are choosing a particularly elegant technique for applying your logo. Do you really want a polo, but aren't sure which one or have further questions? Our sales consultants are at your side with advice and action. In case of digital transfer it is not possible to choose white as a single logo colour on a coloured variant. Please choose transfer in this case.