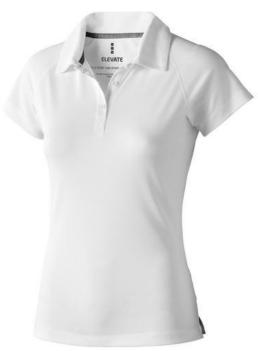

Polo shirts with a logo always get a lot of attention and can also serve as an award. With the Ottawa short sleeve women's cool fit polo you are choosing an excellent polo to print on. This polo shirt is short sleeve. The fit of the shirt is Regular Fit. The polo is made of Piqué knit with cool fit finish of 100% Polyester, 220 g/m2. This polo shirt is the women's version. Most of our polo shirts are available in men's and women's models. By embroidering this polo shirt, you are choosing a particularly elegant technique for applying your logo. Polos are perfect and popular for so many occasions. So just order quickly online. In case of digital transfer it is not possible to choose white as a single logo colour on a coloured variant. Please choose transfer in this case.