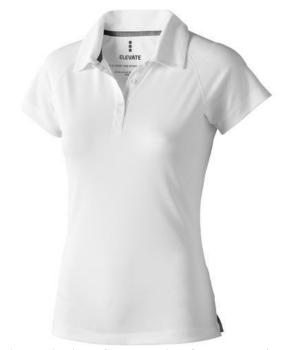

Polo shirts with a logo always get a lot of attention and can also serve as an award. With the Ottawa short sleeve women's cool fit polo you are choosing an excellent polo to print on. This polo shirt is short sleeve. The fit of the shirt is Regular Fit. The polo is made of Piqué knit with cool fit finish of 100% Polyester, 220 g/m2. This polo shirt is the women's version. Most of our polo shirts are available in men's and women's models. By embroidering this polo shirt, you are choosing a particularly elegant technique for applying your logo. Polos are perfect and popular for so many occasions. So just order quickly online.In case of digital transfer it is not possible to choose white as a single logo colour on a coloured variant. Please choose transfer in this case. Colour