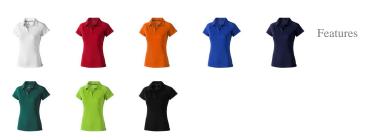

Polo shirts with a logo always get a lot of attention and can also serve as an award. With the Ottawa short sleeve women's cool fit polo you are choosing an excellent polo to print on. This polo shirt is short sleeve. The fit of the shirt is Regular Fit. The polo is made of Piqué knit with cool fit finish of 100% Polyester, 220 g/m2. This polo shirt is the women's version. Most of our polo shirts are available in men's and women's models. By embroidering this polo shirt, you are choosing a particularly elegant technique for applying your logo. Polos are perfect and popular for so many occasions. So just order quickly online.In case of digital transfer it is not possible to choose white as a single logo colour on a coloured variant. Please choose transfer in this case. Colour