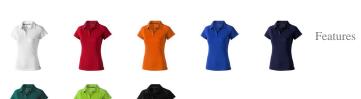

## Colour

Brand: Elevate Life Minimum quantity: 3 Unit(s) Material: polyester Weight: 171.00 g. Dishwasher proof No

Do you have a specific question or do you want more information about this item, please call 0800 43 46 98 9