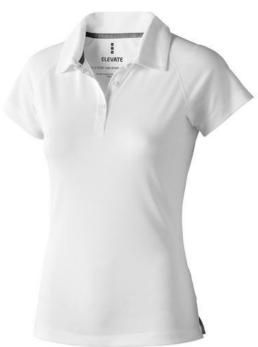

Polo shirts with a logo always get a lot of attention and can also serve as an award. With the Ottawa short sleeve women's cool fit polo you are choosing an excellent polo to print on. This polo shirt is short sleeve. The fit of the shirt is Regular Fit. The polo is made of Piqué knit with cool fit finish of 100% Polyester, 220 g/m2. This polo shirt is the women's version. Most of our polo shirts are available in men's and women's models. By embroidering this polo shirt, you are choosing a particularly elegant technique for applying your logo. Polos are perfect and popular for so many occasions. So just order quickly online.In case of digital transfer it is not possible to choose white as a single logo colour on a coloured variant. Please choose transfer in this case.