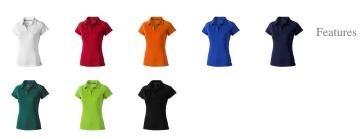

Polo shirts with a logo always get a lot of attention and can also serve as an award. With the Ottawa short sleeve women's cool fit polo you are choosing an excellent polo to print on. This polo shirt is short sleeve. The fit of the shirt is Regular Fit. The polo is made of Piqué knit with cool fit finish of 100% Polyester, 220 g/m2. This polo shirt is the women's version. Most of our polo shirts are available in men's and women's models. By embroidering this polo shirt, you are choosing a particularly elegant technique for applying your logo. Polos are perfect and popular for so many occasions. So just order quickly online.In case of digital transfer it is not possible to choose white as a single logo colour on a coloured variant. Please choose transfer in this case. Colour