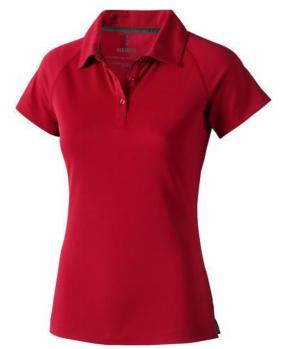

Polo shirts with a logo always get a lot of attention and can also serve as an award. With the Ottawa short sleeve women's cool fit polo you are choosing an excellent polo to print on. This polo shirt is short sleeve. The fit of the shirt is Regular Fit. The polo is made of Piqué knit with cool fit finish of 100% Polyester, 220 g/m2. This polo shirt is the women's version. Most of our polo shirts are available in men's and women's models. By embroidering this polo shirt, you are choosing a particularly elegant technique for applying your logo. Polos are perfect and popular for so many occasions. So just order quickly online.In case of digital transfer it is not possible to choose white as a single logo colour on a coloured variant. Please choose transfer in this case. Colour