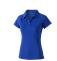

Polo shirts with a logo always get a lot of attention and can also serve as an award. With the Ottawa short sleeve women's cool fit polo you are choosing an excellent polo to print on. This polo shirt is short sleeve. The fit of the shirt is Regular Fit. The polo is made of Piqué knit with cool fit finish of 100% Polyester, 220 g/m2. This polo shirt is the women's version. Most of our polo shirts are available in men's and women's models. By embroidering this polo shirt, you are choosing a particularly elegant technique for applying your logo. Polos are perfect and popular for so many occasions. So just order quickly online. In case of digital transfer it is not possible to choose white as a single logo colour on a coloured variant. Please choose transfer in this case.