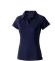

Polo shirts with a logo always get a lot of attention and can also serve as an award. With the Ottawa short sleeve women's cool fit polo you are choosing an excellent polo to print on. This polo shirt is short sleeve. The fit of the shirt is Regular Fit. The polo is made of Piqué knit with cool fit finish of 100% Polyester, 220 g/m2. This polo shirt is the women's version. Most of our polo shirts are available in men's and women's models. By embroidering this polo shirt, you are choosing a particularly elegant technique for applying your logo. Polos are perfect and popular for so many occasions. So just order quickly online. In case of digital transfer it is not possible to choose white as a single logo colour on a coloured variant. Please choose transfer in this case.

## Colour

Brand: Elevate Life Minimum quantity: 3 Unit(s) Material: polyester Weight: 171.00 g.

Dishwasher proof No

Do you have a specific question or do you want more information about this item, please call 0800 43 46 98 9