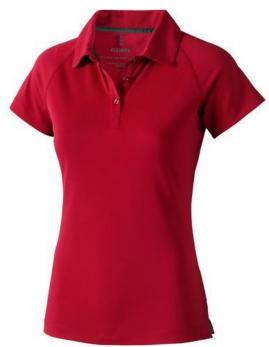

Polo shirts with a logo always get a lot of attention and can also serve as an award. With the Ottawa short sleeve women's cool fit polo you are choosing an excellent polo to print on. This polo shirt is short sleeve. The fit of the shirt is Regular Fit. The polo is made of Piqué knit with cool fit finish of 100% Polyester, 220 g/m2. This polo shirt is the women's version. Most of our polo shirts are available in men's and women's models. By embroidering this polo shirt, you are choosing a particularly elegant technique for applying your logo. Polos are perfect and popular for so many occasions. So just order quickly online. In case of digital transfer it is not possible to choose white as a single logo colour on a coloured variant. Please choose transfer in this case.