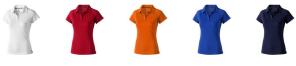

## Colour

Brand: Elevate Life Minimum quantity: 3 Unit(s) Material: polyester Weight: 171.00 g.

Dishwasher proof No

Do you have a specific question or do you want more information about this item, please call 0800 43 46 98 9