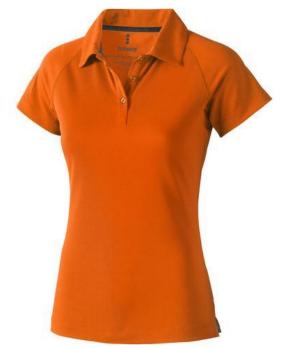

Polo shirts with a logo always get a lot of attention and can also serve as an award. With the Ottawa short sleeve women's cool fit polo you are choosing an excellent polo to print on. This polo shirt is short sleeve. The fit of the shirt is Regular Fit. The polo is made of Piqué knit with cool fit finish of 100% Polyester, 220 g/m2. This polo shirt is the women's version. Most of our polo shirts are available in men's and women's models. By embroidering this polo shirt, you are choosing a particularly elegant technique for applying your logo. Polos are perfect and popular for so many occasions. So just order quickly online.In case of digital transfer it is not possible to choose white as a single logo colour on a coloured variant. Please choose transfer in this case. Colour