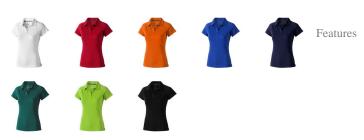

Polo shirts with a logo always get a lot of attention and can also serve as an award. With the Ottawa short sleeve women's cool fit polo you are choosing an excellent polo to print on. This polo shirt is short sleeve. The fit of the shirt is Regular Fit. The polo is made of Piqué knit with cool fit finish of 100% Polyester, 220 g/m2. This polo shirt is the women's version. Most of our polo shirts are available in men's and women's models. By embroidering this polo shirt, you are choosing a particularly elegant technique for applying your logo. Polos are perfect and popular for so many occasions. So just order quickly online.In case of digital transfer it is not possible to choose white as a single logo colour on a coloured variant. Please choose transfer in this case. Colour