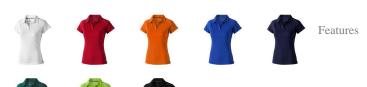

## Colour

Brand: Elevate Life Minimum quantity: 3 Unit(s) Material: polyester Weight: 171.00 g. Dishwasher proof No

Do you have a specific question or do you want more information about this item, please call 0800 43 46 98 9