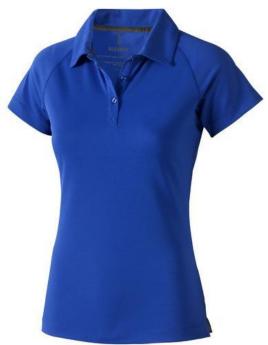

Polo shirts with a logo always get a lot of attention and can also serve as an award. With the Ottawa short sleeve women's cool fit polo you are choosing an excellent polo to print on. This polo shirt is short sleeve. The fit of the shirt is Regular Fit. The polo is made of Piqué knit with cool fit finish of 100% Polyester, 220 g/m2. This polo shirt is the women's version. Most of our polo shirts are available in men's and women's models. By embroidering this polo shirt, you are choosing a particularly elegant technique for applying your logo. Polos are perfect and popular for so many occasions. So just order quickly online. In case of digital transfer it is not possible to choose white as a single logo colour on a coloured variant. Please choose transfer in this case.