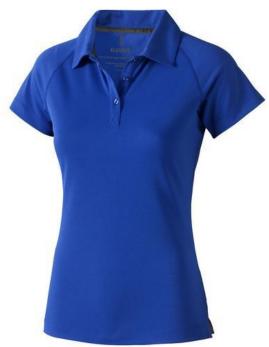

Polo shirts with a logo always get a lot of attention and can also serve as an award. With the Ottawa short sleeve women's cool fit polo you are choosing an excellent polo to print on. This polo shirt is short sleeve. The fit of the shirt is Regular Fit. The polo is made of Piqué knit with cool fit finish of 100% Polyester, 220 g/m2. This polo shirt is the women's version. Most of our polo shirts are available in men's and women's models. By embroidering this polo shirt, you are choosing a particularly elegant technique for applying your logo. Polos are perfect and popular for so many occasions. So just order quickly online. In case of digital transfer it is not possible to choose white as a single logo colour on a coloured variant. Please choose transfer in this case.