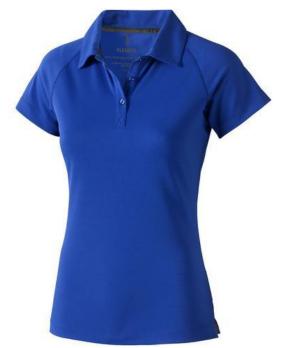

Polo shirts with a logo always get a lot of attention and can also serve as an award. With the Ottawa short sleeve women's cool fit polo you are choosing an excellent polo to print on. This polo shirt is short sleeve. The fit of the shirt is Regular Fit. The polo is made of Piqué knit with cool fit finish of 100% Polyester, 220 g/m2. This polo shirt is the women's version. Most of our polo shirts are available in men's and women's models. By embroidering this polo shirt, you are choosing a particularly elegant technique for applying your logo. Polos are perfect and popular for so many occasions. So just order quickly online.In case of digital transfer it is not possible to choose white as a single logo colour on a coloured variant. Please choose transfer in this case. Colour