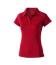

Polo shirts with a logo always get a lot of attention and can also serve as an award. With the Ottawa short sleeve women's cool fit polo you are choosing an excellent polo to print on. This polo shirt is short sleeve. The fit of the shirt is Regular Fit. The polo is made of Piqué knit with cool fit finish of 100% Polyester, 220 g/m2. This polo shirt is the women's version. Most of our polo shirts are available in men's and women's models. By embroidering this polo shirt, you are choosing a particularly elegant technique for applying your logo. Polos are perfect and popular for so many occasions. So just order quickly online. In case of digital transfer it is not possible to choose white as a single logo colour on a coloured variant. Please choose transfer in this case.