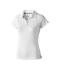

Polo shirts with a logo always get a lot of attention and can also serve as an award. With the Ottawa short sleeve women's cool fit polo you are choosing an excellent polo to print on. This polo shirt is short sleeve. The fit of the shirt is Regular Fit. The polo is made of Piqué knit with cool fit finish of 100% Polyester, 220 g/m2. This polo shirt is the women's version. Most of our polo shirts are available in men's and women's models. By embroidering this polo shirt, you are choosing a particularly elegant technique for applying your logo. Polos are perfect and popular for so many occasions. So just order quickly online. In case of digital transfer it is not possible to choose white as a single logo colour on a coloured variant. Please choose transfer in this case.