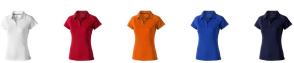

Polo shirts with a logo always get a lot of attention and can also serve as an award. With the Ottawa short sleeve women's cool fit polo you are choosing an excellent polo to print on. This polo shirt is short sleeve. The fit of the shirt is Regular Fit. The polo is made of Piqué knit with cool fit finish of 100% Polyester, 220 g/m2. This polo shirt is the women's version. Most of our polo shirts are available in men's and women's models. By embroidering this polo shirt, you are choosing a particularly elegant technique for applying your logo. Polos are perfect and popular for so many occasions. So just order quickly online. In case of digital transfer it is not possible to choose white as a single logo colour on a coloured variant. Please choose transfer in this case.

## Colour

Brand: Elevate Life Minimum quantity: 3 Unit(s) Material: polyester

Weight: 171.00 g. Dishwasher proof No

Do you have a specific question or do you want more information about this item, please call 0800 43 46 98 9