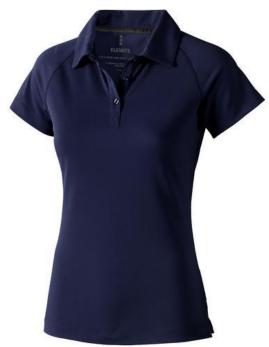

Polo shirts with a logo always get a lot of attention and can also serve as an award. With the Ottawa short sleeve women's cool fit polo you are choosing an excellent polo to print on. This polo shirt is short sleeve. The fit of the shirt is Regular Fit. The polo is made of Piqué knit with cool fit finish of 100% Polyester, 220 g/m2. This polo shirt is the women's version. Most of our polo shirts are available in men's and women's models. By embroidering this polo shirt, you are choosing a particularly elegant technique for applying your logo. Polos are perfect and popular for so many occasions. So just order quickly online. In case of digital transfer it is not possible to choose white as a single logo colour on a coloured variant. Please choose transfer in this case.