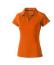

Polo shirts with a logo always get a lot of attention and can also serve as an award. With the Ottawa short sleeve women's cool fit polo you are choosing an excellent polo to print on. This polo shirt is short sleeve. The fit of the shirt is Regular Fit. The polo is made of Piqué knit with cool fit finish of 100% Polyester, 220 g/m2. This polo shirt is the women's version. Most of our polo shirts are available in men's and women's models. By embroidering this polo shirt, you are choosing a particularly elegant technique for applying your logo. Polos are perfect and popular for so many occasions. So just order quickly online. In case of digital transfer it is not possible to choose white as a single logo colour on a coloured variant. Please choose transfer in this case.