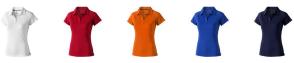

## Colour

Brand: Elevate Life Minimum quantity: 3 Unit(s) Material: polyester Weight: 171.00 g.

Dishwasher proof No

Do you have a specific question or do you want more information about this item, please call 0800 43 46 98 9