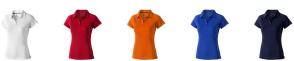

Polo shirts with a logo always get a lot of attention and can also serve as an award. With the Ottawa short sleeve women's cool fit polo you are choosing an excellent polo to print on. This polo shirt is short sleeve. The fit of the shirt is Regular Fit. The polo is made of Piqué knit with cool fit finish of 100% Polyester, 220 g/m2. This polo shirt is the women's version. Most of our polo shirts are available in men's and women's models. By embroidering this polo shirt, you are choosing a particularly elegant technique for applying your logo. Polos are perfect and popular for so many occasions. So just order quickly online. In case of digital transfer it is not possible to choose white as a single logo colour on a coloured variant. Please choose transfer in this case.

## Colour

Brand: Elevate Life Minimum quantity: 3 Unit(s) Material: polyester

Weight: 171.00 g. Dishwasher proof No

Do you have a specific question or do you want more information about this item, please call 0800 43 46 98 9