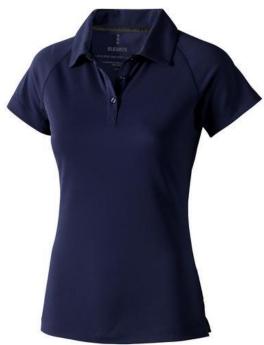

Polo shirts with a logo always get a lot of attention and can also serve as an award. With the Ottawa short sleeve women's cool fit polo you are choosing an excellent polo to print on. This polo shirt is short sleeve. The fit of the shirt is Regular Fit. The polo is made of Piqué knit with cool fit finish of 100% Polyester, 220 g/m2. This polo shirt is the women's version. Most of our polo shirts are available in men's and women's models. By embroidering this polo shirt, you are choosing a particularly elegant technique for applying your logo. Polos are perfect and popular for so many occasions. So just order quickly online. In case of digital transfer it is not possible to choose white as a single logo colour on a coloured variant. Please choose transfer in this case.